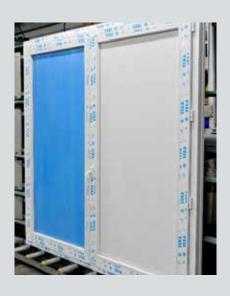

#### WHY USE NOVACEL FILMS?

- Effectively withstands UV light and weathering worldwide weather for up to 12 months
- Easy to apply, even by hand
- Easy removal with no film tearing or glue residues, even after outdoor exposure
- Safe printing with scratch resistance for transparent tapes
- Flexible dimensions: from 20mm to 2600mm (0.8" to 104") in lengths from 500m to 1000m (1,650-4,900ft)

To help you choose just the right product, we can propose our equivalent film to the one offered by your decorative film manufacturer and paint producer references.

These tapes suit all window finishes and provide **strong adhesion** to withstand all the processes involved in profile production. They keep your products **safe**, provide **excellent weather resistance** and are easy to use. They offer **exceptional dimension stability**, even in narrow widths.