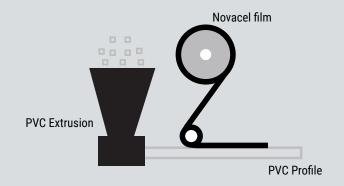

light and weathering worldwide weather for up to 12 months
- Easy to apply, even by hand
- Easy removal with no film tearing or glue residues, even after outdoor exposure
- Safe printing with scratch resistance for transparent tapes
- Flexible dimensions: from 20mm to 2600mm (0.8" to 104") in lengths from 500m to 1000m (1,650-4,900ft)



### — MACHINE LAMINATORS



WALCO powered by Novacel® industrial laminators enable you to cover/preserve the surfaces of your profiles and guarantee end-product quality throughout the production process while at the same time enhancing productivity.

Do not hesitate to contact us for all projects.

# — NOVACEL RANGE FOR ALL PROCESSES

#### **WRAPPING FOILING LINE**

**Coloured Decorative foiling** 







**PVC** Profile

#### **PROFILE EXTRUSION LINES**



#### **PAINT COATING LINE**





Couloured coated aluminum or PVC profile



## **DISCOVER NOVACEL'S INNOVATIONS**

As a **leading expert** in window profiles, and thanks to **close partnerships** with decorative film manufacturers and paint producers, Novacel has designed two **dedicated products** to round out our range with **safe protection tapes**.

To help you choose just the right product, we can propose our equivalent film to the one offered by your decorative film manufacturer and paint producer references.

These tapes suit all window finishes and provide **strong adhesion** to withstand all the processes involved in profile production. They keep your products **safe**, provide **excellent weather resistance** and are easy to use. They offer **exceptional dimension stability**,