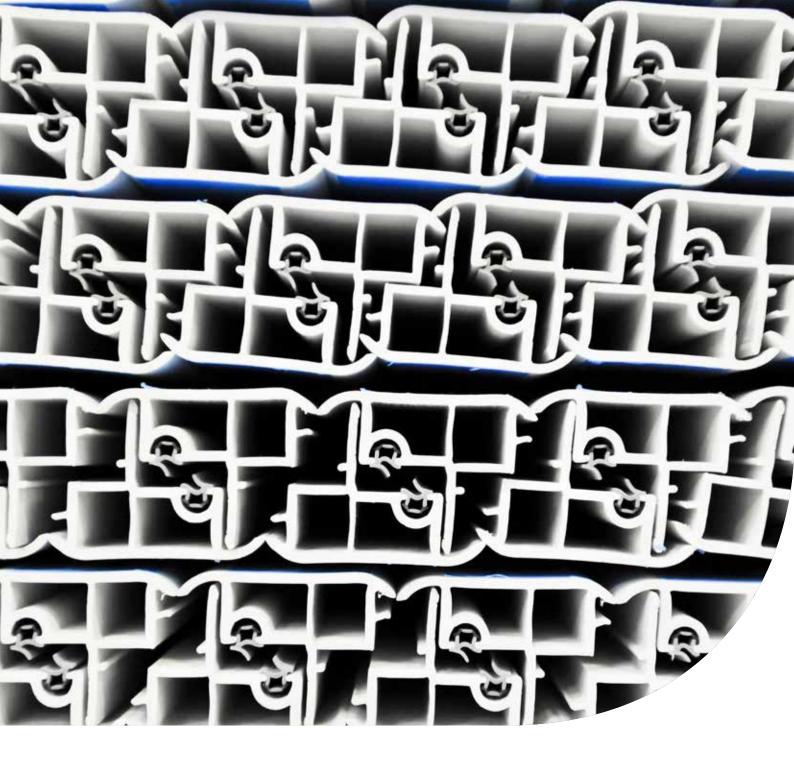

#### — PROFILES SOLUTIONS

With the development of textured, mat and high-value finishes (decorative foil or painted surfaces), profiles design has become increasingly important. They are also ever-thinner and offer novel functionalities such as insulation and modularity, making them even more valuable. The preservation of their durabilty and aesthetics are must have!

That is why Novacel proposes solutions to preserve your profiles up the end of the manufacturing process for windows, boards, trims, sills and cladding whether in PVC or in wood.