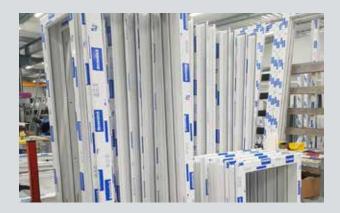

#### WHY USE NOVACEL FILMS?

- Effectively withstands UV light and weathering worldwide weather for up to 12 months
- Easy to apply, even by hand
- Easy removal with no film tearing or glue residues, even after outdoor exposure
- Safe printing with scratch resistance for transparent tapes
- Flexible dimensions: from 20mm to 2600mm (0.8" to 104") in lengths from 500m to 1000m (1,650-4,900ft)