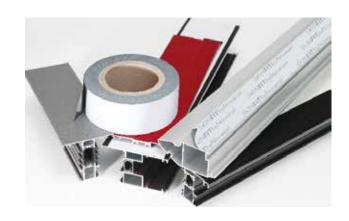

#### — PROFILES SOLUTIONS

With the development of textured, mat and high-value finishes (decorative foil or painted surfaces), profiles design has become increasingly important. They are also ever-thinner and offer novel functionalities such as insulation and modularity, making them even more valuable. The preservation of their durabilty and aesthetics are must have!

That is why Novacel proposes solutions to preserve your profiles up the end of the manufacturing process for windows, boards, trims, sills and cladding whether in PVC or in wood.

#### WHY USE NOVACEL FILMS?

- Effectively withstands UV light and weathering worldwide weather for up to 12 months
- Easy to apply, even by hand
- Easy removal with no film tearing or glue residues, even after outdoor exposure
- Safe printing with scratch resistance for transparent tapes
- Flexible dimensions: from 20mm to 2600mm (0.8" to 104") in lengths from 500m to 1000m (1,650-4,900ft)